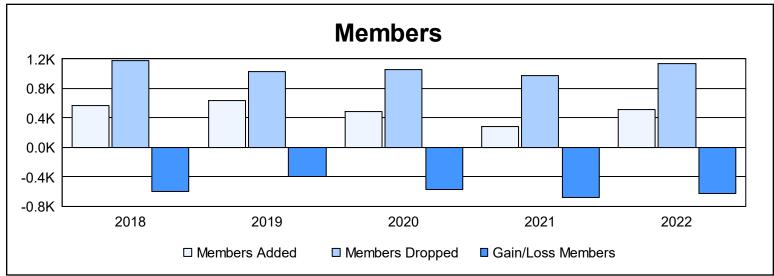

| Year      | New<br>Clubs | Dropped<br>Clubs | Gain/<br>Loss<br>Clubs | New<br>Members | Charter<br>Members | Reinstate<br>Members | Transfer<br>Members | Total<br>Member<br>Added | Total<br>Members<br>Dropped | Gain/<br>Loss<br>Members |
|-----------|--------------|------------------|------------------------|----------------|--------------------|----------------------|---------------------|--------------------------|-----------------------------|--------------------------|
| 2017-2018 | 0            | 17               | -17                    | 506            | 2                  | 23                   | 43                  | 574                      | 1,175                       | -601                     |
| 2018-2019 | 0            | 13               | -13                    | 543            | 16                 | 13                   | 61                  | 633                      | 1,031                       | -398                     |
| 2019-2020 | 0            | 12               | -12                    | 425            | 9                  | 17                   | 31                  | 482                      | 1,057                       | -575                     |
| 2020-2021 | 0            | 17               | -17                    | 199            | 3                  | 13                   | 72                  | 287                      | 969                         | -682                     |
| 2021-2022 | 0            | 19               | -19                    | 451            | 9                  | 23                   | 28                  | 511                      | 1,139                       | -628                     |
| Average   | 0            | 16               | -16                    | 425            | 8                  | 18                   | 47                  | 497                      | 1,074                       | -577                     |